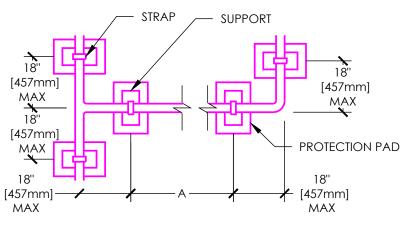

A=10' [3048mm] MAX FOR 1.5" [38mm] Ø PIPE 6' [1829mm] MAX FOR 3" [76mm] Ø PIPE

NTS

2 SUPPORT LAYOUT

3 METAL PANEL REPAIR