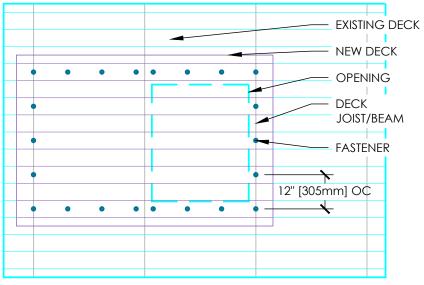

FOR OPENINGS LESS THAN 12" [305mm] BY 12" [305mm]:

INSTALL 20 GA. STEEL SHEET OVER THE OPENING. EXTEND BEYOND THE PERIMETER OF THE OPENING 6" [152mm] MIN AND SECURE WITH DECK FASTENERS 6" [152mm] OC.

[305mm] OC

FOR OPENINGS LESS THAN 24" [610mm] BY 24" [610mm]:

INSTALL NEW STEEL DECKING TO MATCH THE EXISTING OVER THE OPENING. EXTEND BEYOND THE PERIMETER OF THE OPENING 6" [152mm] MIN AND SECURE WITH DECK FASTENERS 6" [152mm] OC. DECKING MUST SPAN BETWEEN 2 STRUCTURAL SUPPORTS.

•

24"

•

FOR OPENINGS GREATER THAN 24" [610mm] BY 24" [610mm]:

INSTALL NEW STEEL DECKING TO MATCH THE EXISTING OVER THE OPENING. EXTEND BEYOND THE PERIMETER OF THE OPENING 6" [152mm] MIN AND SECURE WITH DECK FASTENERS 6" [152mm] OC. DECKING MUST SPAN BETWEEN 3 STRUCTURAL SUPPORTS.